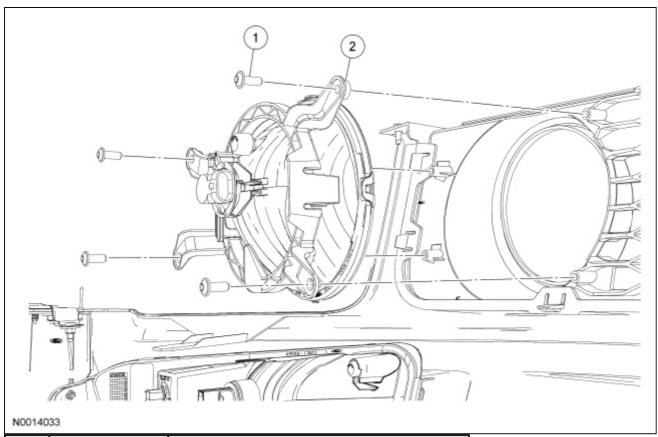

## 4.6L Vehicles

| Item | Part Number  | Description                           |
|------|--------------|---------------------------------------|
| 1    | W505974S     | Fog lamp mounting screws (4 required) |
| 2    | 15K201/15201 | Fog lamp (RH/LH)                      |

## 4.0L and 4.6L vehicles

- 1. Remove the front bumper cover. For additional information, refer to Section 501-19.
- 2. Remove the 4 screws and the fog lamp.