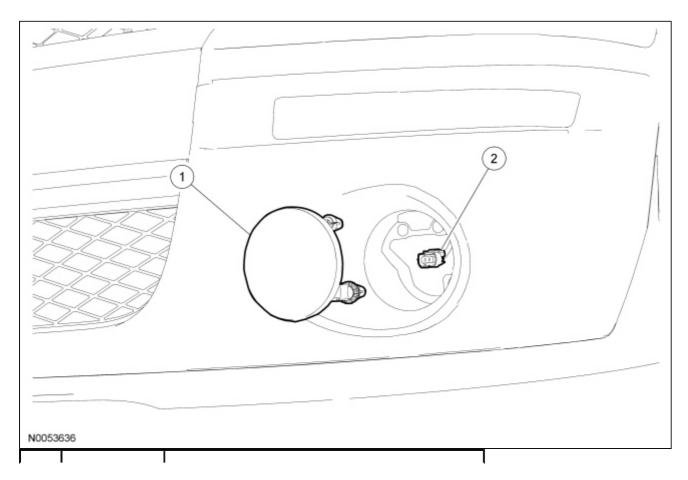

## 5.4L Vehicles

| Item | Part Number | Description                                   |
|------|-------------|-----------------------------------------------|
| 1    | 15K201      | Fog lamp                                      |
| 2    | _           | Fog lamp electrical connector (part of 14290) |

## 5.4L vehicles

- 3. With the vehicle in NEUTRAL, position it on a hoist. For additional information, refer to Section 100-02.
- 4. Release the tabs and remove the fog lamp.
  - Disconnect the electrical connector.