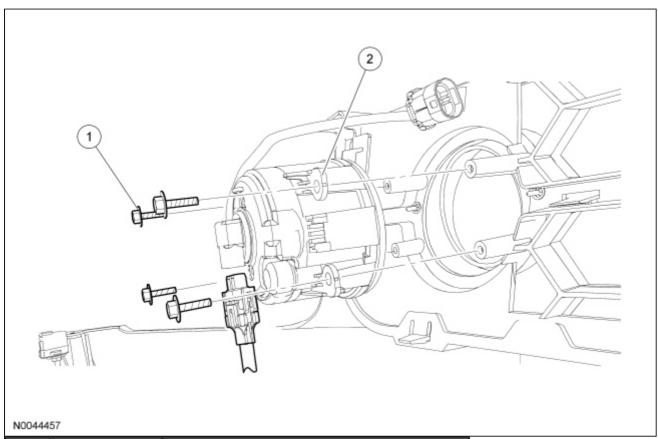

# 4.0L Vehicles

| Item | Part Number | Description                           |
|------|-------------|---------------------------------------|
| 1    | W707607S    | Fog lamp mounting screws (4 required) |
| 2    | 15200       | Fog lamp                              |

## 4.0L and 4.6L vehicles

- 1. Remove the front bumper cover. For additional information, refer to Section 501-19.
- 2. Remove the 4 screws and the fog lamp.